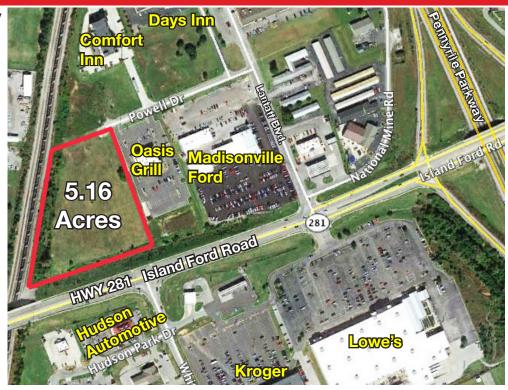

## **TUESDAY, JAN. 19TH, 10:00 AM**

Location and Auction Site: Located at 540 Powell Drive, Madisonville, KY. From Exit 44 on the Pennyrile Parkway go west on Island Ford Road (HWY 281), then north on Lantaff Blvd., then west on Powell Drive to the property. Watch for signs.

## 5.16 ACRES ZONED COMMERCIAL IN MADISONVILLE, KY ADJACENT TO THE OASIS SOUTHWEST GRILL

- 5.16 Acres with approximately 530 ft. on Island Ford Road
- Located at the north Madisonville Exit 44 off the Pennyrile Parkway.
- Zoned Commercial and utilities available
- Excellent visibility and traffic flow between the Pennyrile Parkway and US HWY 41
- One of the last remaining lots on the main northern corridor into Madisonville.
- Adjacent to hotels, restaurants and across from Hudson Automotive, Kroger and Lowe's.
- Could be divided with planning and zoning approval.