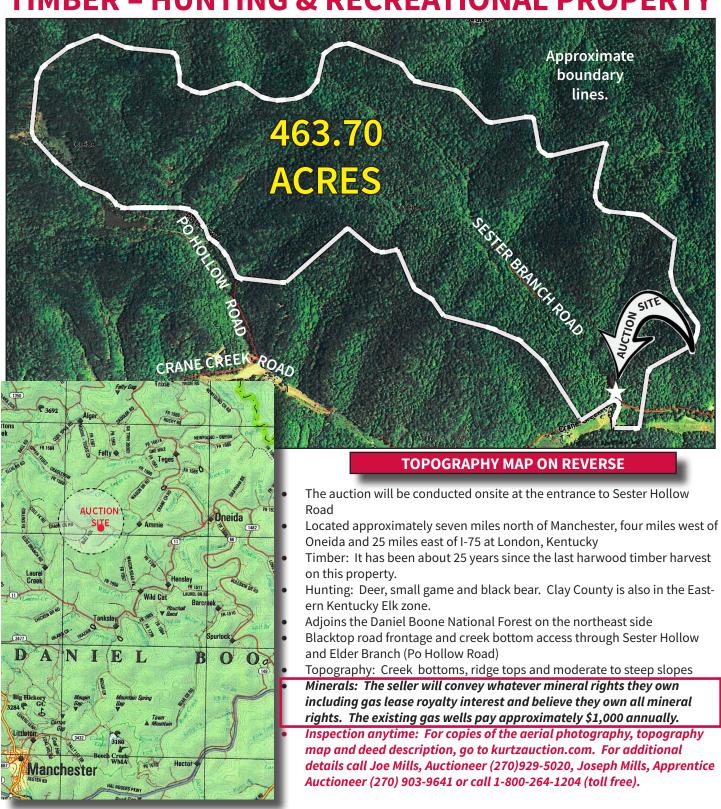

## 463.70 ACRES IN ONE TRACT TIMBER – HUNTING & RECREATIONAL PROPERTY

**TERMS:** 10% down at the auction, balance due by Nov. 17, 2017. Possession with deed. 2017 property taxes paid by the seller. The closing will take place at the office of the closing attorney in Manchester, KY 40962.