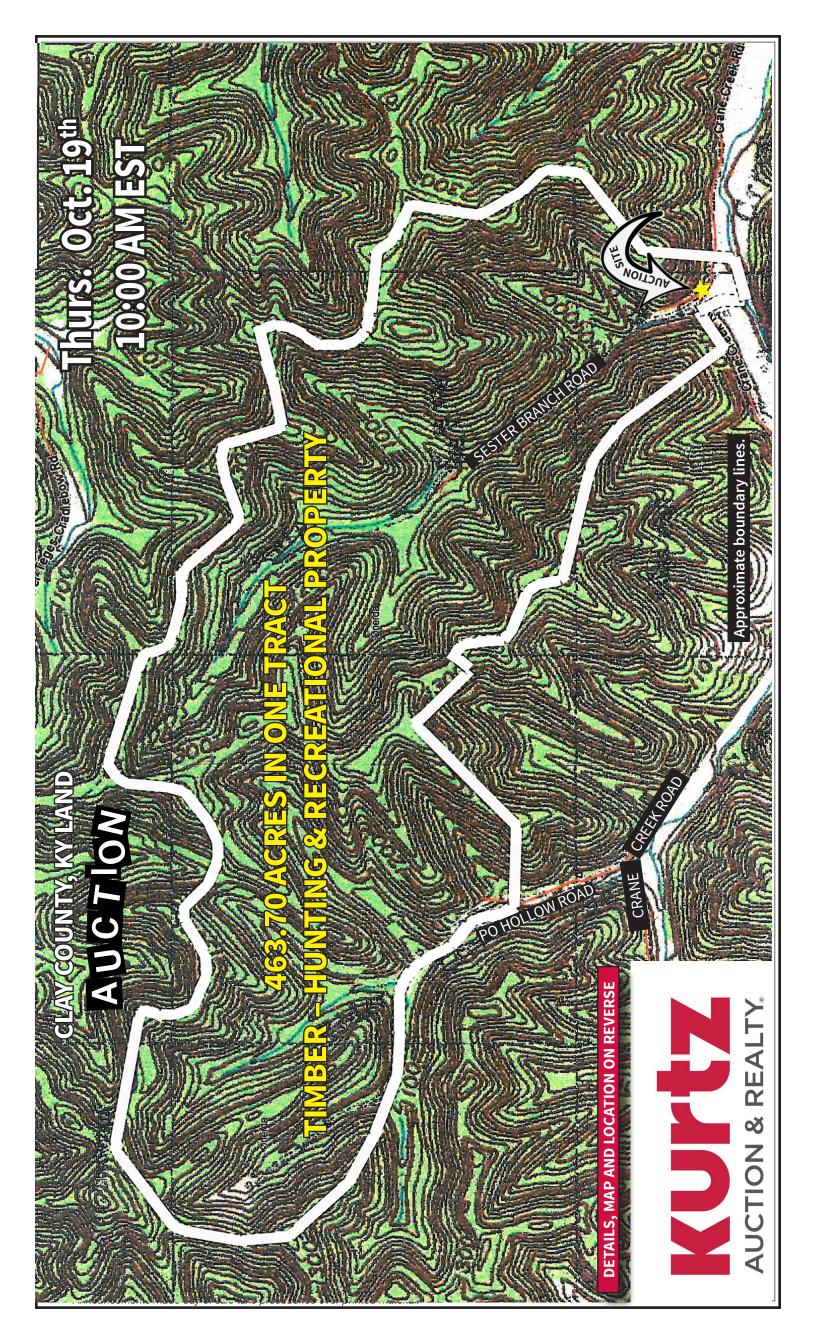

## **CLAY COUNTY, KY LAND**

## Thursday, October 19<sup>th</sup> 10:00 AM EDT

Location: From the Daniel Boone Parkway at Manchester, KY take US HWY 421 N 7.1 miles to HWY 11, turn east 1.8 miles to Collins Fork Road, then north for 1.5 miles to Crane Creek Road. Proceed on Crane Creek Road 2.8 miles to the Auction Site at the entrance to Sester Branch Road. Watch for signs.

## 463.70 ACRES IN ONE TRACT TIMBER – HUNTING & RECREATIONAL PROPERTY

**TERMS:** 10% down at the auction, balance due by Nov. 17, 2017. Possession with deed. 2017 property taxes paid by the seller. The closing will take place at the office of the closing attorney in Manchester, KY 40962.