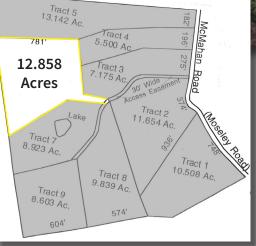

## **12.858 ACRES**

## Priced under \$3,500 an acre !

- Ideal home site, recreational & Mini farm tract
- County water & electricity available
- Survey done in 2004
- Located approximately 4 miles south of the Redhill Community & 2 ½ miles southwest of Pleasant Ridge, just across the Daviess County line

Price to sell at \$44,900

For copy of deed, survey, topo and soil map or additional information, go to <u>kurtzauction.com</u> or call Joseph Mills,

agent at 270-903-9641 cell or 1-800-264-1204 office to schedule a showing.