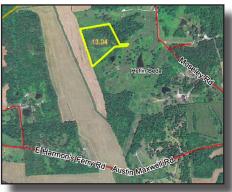

## Ohio County, KentuckyLocation: From Owensboro, KY, take US HWY 231 south 6 ½ miles to Red Hill -<br/>Maxwell Rd, take Red Hill - Maxwell south 6 ½ miles to McMahan Rd (Mosley<br/>Rd) then turn east for 1.65 miles. Turn west on access drive for 1/10 mile to<br/>property. Watch for signs.