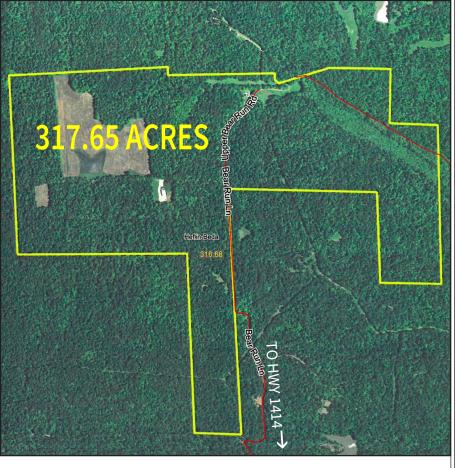

Location: Upper Bear Run Road approximately 1.5 miles north of HWY 1414 between Hoover Hill and Taffy between Owensboro and Hartford, Kentucky.

Ohio

County

## 317.65 ACRES HUNTING, RECREATION MARKETABLE TIMBER

\$759,000

Description: Excellent hunting ground with a gated entrance, as well as mature marketable timber located in Ohio County, Kentucky. This farm comes ready to go with a newer 50 ft. x 70 ft. clear span building, 287 acres +/- of timber, 30 acres +/- of cropland / food plots; 1acre +/- lake. A large portion of the farm was surveyed in 2005 providing accurate boundary lines.