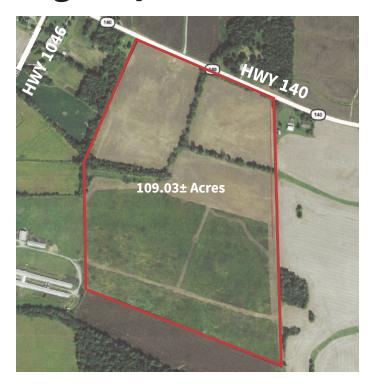

## 109.03± Acres Flat to Gently Rolling Cropland

- Located near the McLean/Daviess Co. line, approx. ½ mile southeast of the Glenville Community
- FSA office calls for 107.11 acres of cropland, 47.6 base acres of corn, 53.6 soybean, 5.9 wheat with 54.1 double cropped acres.
- The predominant soil types on the front of the farm are Belknap and Hosmer Silt Loam
- The back portion of the farm containing approx. 50 acres was previously mined and reclaimed to cropland and is presently planted in wheat.
- Approx. 1,475 ft. of blacktop frontage on HWY 140
- \$12,500 paid to buyer at closing for the landlords share of the 2020 crop rental.
- Inspection anytime. The farm can be viewed from HWY 140 and the farm service road on the east side of the farm.