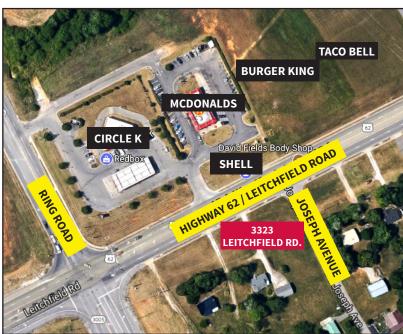

## Thursday, August 24<sup>th</sup> 5:30 PM EDT

Location: 3323 Leitchfield Road, Elizabethtown, KY. (Near the intersection of Ring Rd and U.S. HWY 62 West).

In order to aid in settling the Mildred Nelson Estate. Kurtz Auction & Realty Co. has been authorized to sell the following at **absolute auction**:

## HOME ON CORNER LOT

- Living Room
- Dining Room
- Kitchen
- Two Bedrooms
- Bath
- Basement
- Three-Car Detached Garage
- .863 Acre Corner Lot
- Frontage on HWY 62 and Joseph Avenue

**Terms:** 10% down at the auction, balance on or before October 10, 2017. Property taxes prorated to date of closing. Possession with deed. No Buyers Premium.