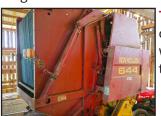

## 154.5 ACRES +/- IN ONE TRACT HOME-CATTLE LAND-WOODLAND RIVER FRONTAGE-HUNTING-FISHING

**Farm Machinery:** Massey Ferguson 135 diesel tractor; Vermeer M6030 disc mower; New Holland 644 round baler; Durabilt 8 wheel hay rake; Kory 6872 wagon, 18'; Ford 3ph disk; Tuffline 3ph disk; (2) 16" plow; 6' water tank; 3ph bale mover; 6' grader blade; 2 row cultivator; (3) older rotary mowers; hay rings; Craftsman 5 hp tiller; 1986 Nissan pickup for parts; Massey Ferguson 7' mower and misc.