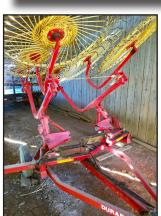

## 154.5 ACRES +/- IN ONE TRACT HOME-CATTLE LAND-WOODLAND RIVER FRONTAGE-HUNTING-FISHING

**Farm Machinery:** Massey Ferguson 135 diesel tractor; Vermeer M6030 disc mower; New Holland 644 round baler; Durabilt 8 wheel hay rake; Kory 6872 wagon, 18'; Ford 3ph disk; Tuffline 3ph disk; (2) 16" plow; 6' water tank; 3ph bale mover; 6' grader blade; 2 row cultivator; (3) older rotary mowers; hay rings; Craftsman 5 hp tiller; 1986 Nissan pickup for parts; Massey Ferguson 7' mower and misc.