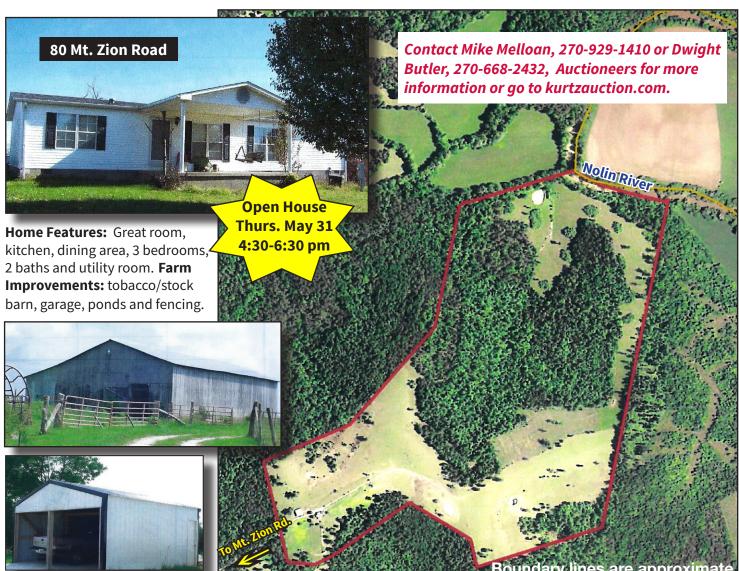

## MONDAY, JUNE 11TH 5:30 PM CENTRAL TIME

**Location:** 80 Mt. Zion Rd, Clarkson, Ky. From Clarkson take Hwy 224 southeast 9 miles to Mt. Zion Rd. Turn left. Property is on the right.

In order to dissolve our partnership, Kurtz Auction & Realty has been authorized to sell the following:

## 154.5 ACRES +/- IN ONE TRACT HOME-CATTLE LAND-WOODLAND RIVER FRONTAGE-HUNTING-FISHING

**Farm Machinery:** Massey Ferguson 135 diesel tractor; Vermeer M6030 disc mower; New Holland 644 round baler; Durabilt 8 wheel hay rake; Kory 6872 wagon, 18'; Ford 3ph disk; Tuffline 3ph disk; (2) 16" plow; 6' water tank; 3ph bale mover; 6' grader blade; 2 row cultivator; (3) older rotary mowers; hay rings; Craftsman 5 hp tiller; 1986 Nissan pickup for parts; Massey Ferguson 7' mower and misc.