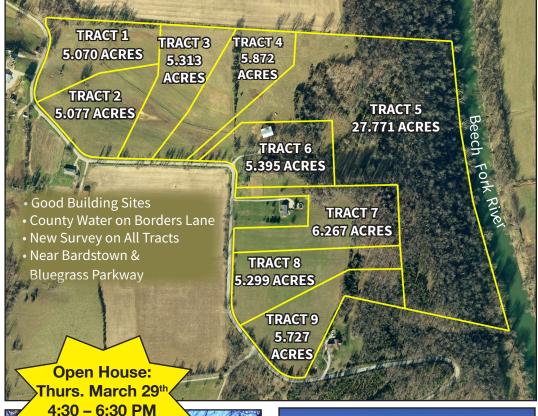

## 71.791 ACRES - HOME - NINE TRACTS

**BUILDING TRACTS - CROPLAND - RECREATIONAL LAND - RIVERFRONTAGE** 

**Tract #1 -** 5.07 acres with 472.93 ft. of road frontage

**Tract #2** – 5.077 acres with 603.12 ft. of road frontage

**Tract #3** – 5.313 acres with 200 ft. of road frontage

**Tract #4** – 5.872 acres with 200.01 ft. of road frontage

**Tract #5** – 27.771 acres with 72.5 ft. of road frontage

**Tract #6** – 5.395 acres with a two –story, vinyl sided home, garage, barn and 285.02 ft. of road frontage

**Tract #7** – 6.267 acres with 202.33 ft. of road frontage

**Tract #8** – 5.299 acres with 498.9 ft. of road frontage

Tract #9 – 5.727 acres with 507.45 ft. of road frontage Terms: 10% down at the auction, balance on or before May 24, 2018. Possession with deed. Property taxes for 2018 will be paid by the purchasers and collected at closing. Prospective purchasers have ten days prior to the sale for lead based paint or other inspections. No mobile or modular homes.