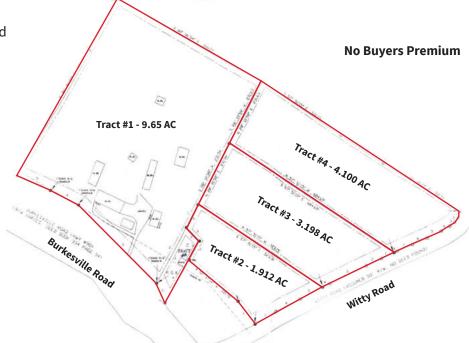

# 18.86 Acres in 4 Tracts Commercial Buildings - Building Tracts

In order to liquidate assets we have authorized Kurtz Auction & Realty to sell the following property regardless of price:

#### Tract #1

- This tract contains 9.65 acres with two metal open span 40' X 100' commercial buildings and two machinery sheds for storage.
- Office space
- 2 restrooms
- Water/electricity available

#### Tract #2 - Located on Witty Road

- 1.912 acres with some cleared land
- County water available
- 273.04 feet of road frontage on Witty Road
- Prime building site

#### Tract #3 – Located on Witty Road

- 3.198 acres of wooded land
- 273.04 feet of road frontage on Witty Road
- County water available
- Great building site

#### Tract #4- Located on Witty Road

- 4.100 acres of wooded land
- 273.04 feet of road frontage on Witty Road
- County water available
- Great building site

For more information and a drone flyover video go to kurtzauction.com or contact Tyler Edge, Auctioneer