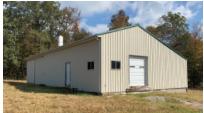

#### Tract #1

- This tract contains 9.65 acres with two metal open span 40' X 100' commercial buildings and two machinery sheds for storage.
- Office space
- 2 restrooms
- Water/electricity available