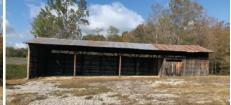

#### Tract #1

- This tract contains 9.65 acres with two metal open span 40' X 100' commercial buildings and two machinery sheds for storage.
- Office space
- 2 restrooms
- Water/electricity available