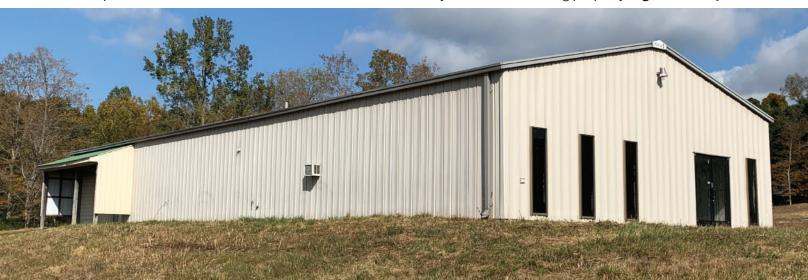

#### Tract #1

- This tract contains 9.65 acres with two metal open span 40' X 100' commercial buildings and two machinery sheds for storage.
- Office space
- 2 restrooms
- Water/electricity available