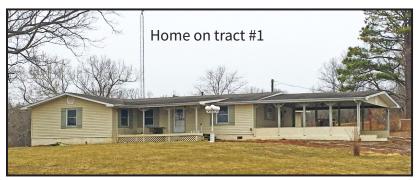

#### Tract 1 - 1 Acre +/- with home

- 3 bedrooms
- 2 full baths
- Large living area with open eat-in kitchen
- Large master bedroom with walk-in closet and bathroom
  - Utility room
- 1,368 sq. ft. +/-
- Central heat and air
- Updated water lines
- 2 car carport

Open House Thurs. March 1st 4-5:30 PM