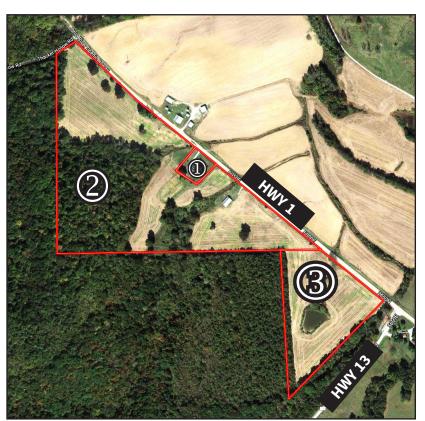

# 68 ACRES IN 3 TRACTS HOME – CROPLAND – HUNTING GALLATIN COUNTY -ILLINOIS

#### <u>Tract 2 -52 Acres +/- Crop and Timber Land</u>

- Approx. 32.12 acres +/- of cropland
- Approx. 18.16 acres +/- of timber
- Primary soil types are Hosmer Silt loam and Wakeland Silt loam
- Approx. 2,500 ft. of road frontage on HWY 1.
- Wonderful opportunity for some income and great hunting.

#### Tract 3 - 15 Acres +/- Cropland

- Mostly flat cropland with a great building sites
- Approx. 14.09 acres +/- of cropland
- Approx. .91 acre +/- pond
- Primary soil type is Hosmer silt loam
- Approx. 700 ft. of road frontage on HWY 1  $\,$