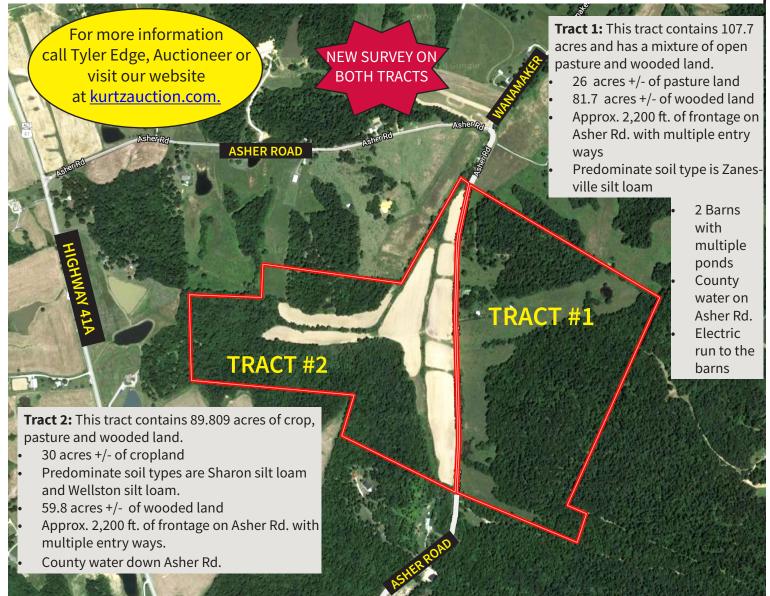

**Location:** Asher Road, Dixon KY. From the intersection of US 41A and Asher Rd. 3.1 miles north of Dixon, go east on Asher Rd one mile, then south staying on Asher Rd. for ¼ mile. The property splits the road on both sides. Watch for signs!!